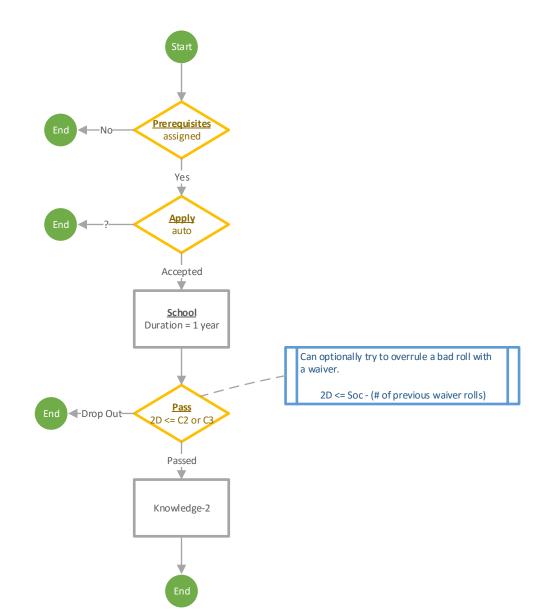

# **T5.09 Character Generation – During Career: Navy School**

p40 (unless otherwise noted)



### Knowledge List

Driver (Knowledges Only)

- Grav
- Wheeled

### Fighter

- Battle Dress
- Slug Thrower

Engineer (Knowledges Only)

- J-Drives
- Life Support
- M-Drives P-Systems

## Sciences

Robotics

#### Flyer (Knowledges Only) Aeronautics

- Grav
- Winged
- Gunner (Knowledges Only) Bay Wpns
- Ortillery
- Screens
- Spines
- Pilot (Knowledges Only)

Turrets

Pilot-ACS Pilot-BCS

# Animals (Knowledges Only)

Trainer

## Seafarer (Knowledges Only)

Grav

# Hvy Wpns (Knowledges Only)

 $\mathsf{WM}\,\mathsf{D}$