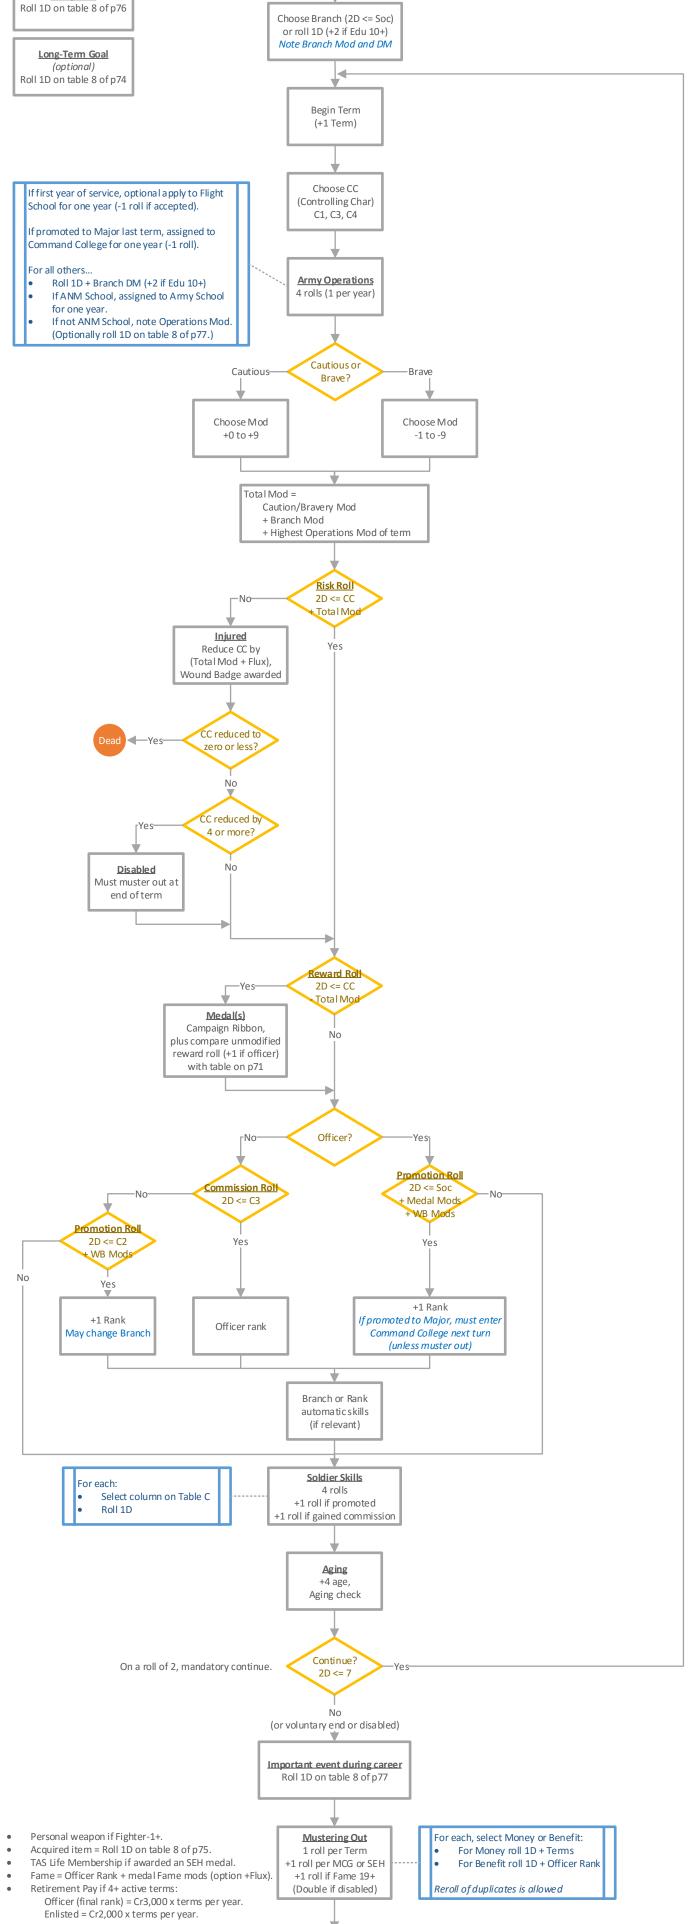

## **T5.09 Character Generation – Career: Soldier** p62 (unless otherwise noted) To begin career: OTC (Officer rank 1) Military Academy (Officer rank 1) or 2D <= C1 (Enlisted rank 1) **Army Unit** Roll 1D on table 8 of p76 Choose Branch (2D <= Soc) or roll 1D (+2 if Edu 10+) Note Branch Mod and DM Long-Term Goal (optional) Roll 1D on table 8 of p74 Begin Term (+1 Term) Choose CC If first year of service, optional apply to Flight (Controlling Char) School for one year (-1 roll if accepted). C1, C3, C4 If promoted to Major last term, assigned to Command College for one year (-1 roll). For all others... **Army Operations** Roll 1D + Branch DM (+2 if Edu 10+) If ANM School, assigned to Army School 4 rolls (1 per year) for one year. If not ANM School, note Operations Mod. (Optionally roll 1D on table 8 of p77.) Cautious or Cautious-Brave Brave? $Choose\,Mod$ Choose Mod +0 to +9 -1 to -9 Total Mod = Caution/Bravery Mod + Branch Mod + Highest Operations Mod of term Risk Roll 2D <= CC Total Mod <u>Injured</u> Yes Reduce CC by (Total Mod + Flux), Wound Badge awarded CC reduced to zero or less? No CC reduced by 4 or more? No **Disabled** Must muster out at $end\ of\ term$